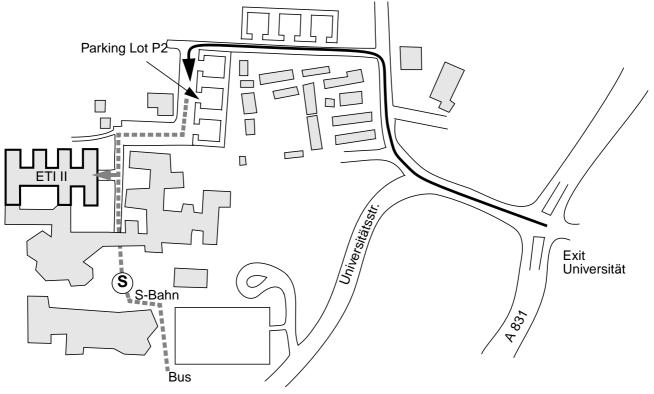

## Travel by car

From A8 (motorway from Karlsruhe or Munich)

Leave A8 at the junction with A831 (Autobahnkreuz Stuttgart-Vaihingen), continue on A831 direction downtown Stuttgart (Stuttgart-Mitte)

Take exit "Universität", turn left at the red lights