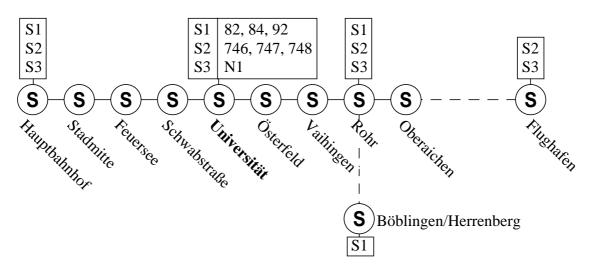

## Travel by train or airplane

The Vaihingen campus of the university (Universität) can be reached by "S-Bahn" (rapid transit) lines S1, S2 and S3 from the main railway station "Hauptbahnhof" (direction Herrenberg, Vaihingen or Flughafen) and by lines S2 and S3 from airport "Flughafen" (any train). Travel time is 10min. and 17min. respectively.

Buses no. 82, 84 and 92 connect the campus to the surrounding suburbs. Buses no. 746, 747 and 748 connect the campus to the Sindelfingen/Leonberg area. The night bus N1 connects downtown Stuttgart to the campus on friday and saturday night only.